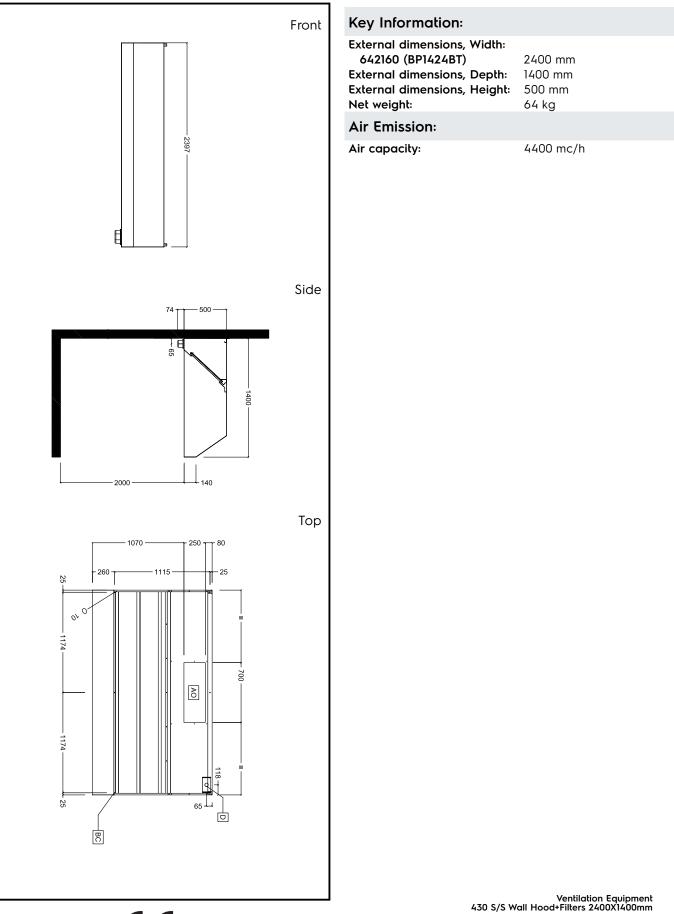

## Ventilation Equipment 430 S/S Wall Hood+Filters 2400X1400mm

| 642160 (BP1424BT) | 430 stainless steel Wall<br>Hood with filters                                                                           |
|-------------------|-------------------------------------------------------------------------------------------------------------------------|
| Short Form Spe    | ecification                                                                                                             |
|                   | s steel. Equipped with labyrinth filters in 430 AISI<br>4 AISI stainless steel, grease collecting trough all<br>g tray. |

### **Main Features**

- External panels with upturned edges to avoid injuries.
- Prearranged for installation of lighting.
- Low noise level.

#### Construction

- Eyebolts and screw anchors for ceiling installation.
- 430 AISI stainless steel labyrinth filters easily removable for cleaning.
- 304 AISI stainless steel condensation collection tray.
- Labyrinth filters guarantee constant filtration to avoid clogging and to protect against fire.
- 304 AISI stainless steel blind panels for a correct exhaustion.
- Outlet holes are sized in order to minimize drops in pressure.
- Perimetral gutter with drain hole to transfer grease into a 304 AISI container.
- Entirely constructed in 304 AISI stainless steel.